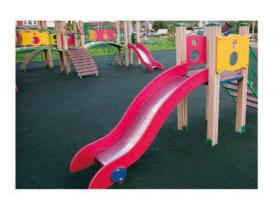

Segezha Creative products are used in applications where the aesthetic qualities of materials, simplicity of maintenance and performance are of prime importance.

They have been effectively used in interior decorations, furniture manufacturing, finishing of vehicles and outfitting of children's playgrounds and sporting grounds. In short, they are used

# Segezha Creative Blue Melamine

A plywood with blue melamine film, recommended for applications in furniture manufacturing, construction of children's playgrounds, and interior finishing and decoration of commercial premises, schools and preschools.