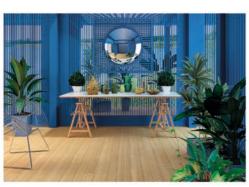

## Segezha Creative Green Melamine

A green plywood with a long-wearing melamine coating that is perfectly suited for the interiors of residential and commercial premises, furniture manufacturing, and the decoration of play rooms, schools and preschools.