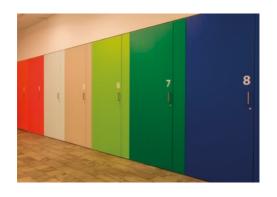

## Segezha Creative Green Melamine

A green plywood with a long-wearing melamine coating that is perfectly suited for the interiors of residential and commercial premises, furniture manufacturing, and the decoration of play rooms, schools and preschools.

# Segezha Creative Red Melamine

A saturated red colour which is especially appropriate for creating vivid modern interiors, manufacturing furniture and decorating public spaces, trade outlets and gymnasiums.

# Segezha Creative Grey Melamine

A plywood of saturated grey colour that is appropriate for panelling floors and walls in small commercial vehicles, interior decorations or retail equipment.

Hexa Wire

Smooth