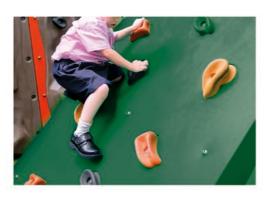

# Segezha Creative Green Phenolic

A plywood of a rich green colour that is used in children's playgrounds, furniture design, and the interior decor of offices and food service businesses.

Hexa

Wire

Smooth