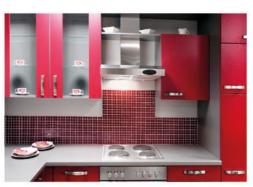

# Segezha Creative Red Melamine

A saturated red colour which is especially appropriate for creating vivid modern interiors, manufacturing furniture and decorating public spaces, trade outlets and gymnasiums.