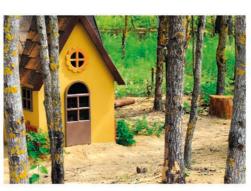

# Segezha Creative Yellow Phenolic

Yellow Phenolic is a snuff-yellow-coloured plywood that is much in demand in the construction of stock breeding facilities, formwork manufacturing, furniture manufacturing and in creating interiors.