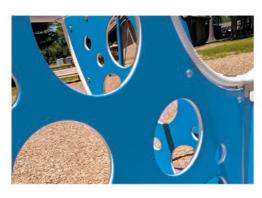

# Segezha Creative Blue Melamine

A plywood with blue melamine film, recommended for applications in furniture manufacturing, construction of children's playgrounds, and interior finishing and decoration of commercial premises, schools and preschools.