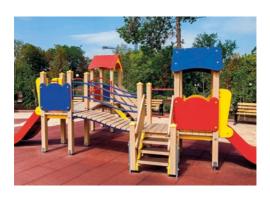

# Segezha Creative Blue Melamine

A plywood with blue melamine film, recommended for applications in furniture manufacturing, construction of children's playgrounds, and interior finishing and decoration of commercial premises, schools and preschools.