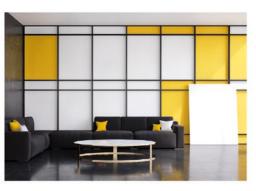

Segezha Creative products are used in applications where the aesthetic qualities of materials, simplicity of maintenance and performance are of prime importance.

They have been effectively used in interior decorations, furniture manufacturing, finishing of vehicles and outfitting of children's playgrounds and sporting grounds. In short, they are used

everywhere where colour is key.

# An unlimited range of applications

Despite their similar technical and aesthetic properties, each of the Segezha Creative products is designed for its own range of applications.

Hexa

Wire

Smooth

Segezha Creative Blue Melamine