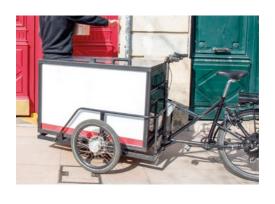

#### Segezha Creative White Melamine

A plywood with a snow-white coating that is indispensable in implementing designer interior solutions, furniture manufacturing and decorating; it is also widely used in fitting-room structures. Its additional application is the construction of vehicles, where it is used for internal wall panelling, but can be also used as external panels on trailer.